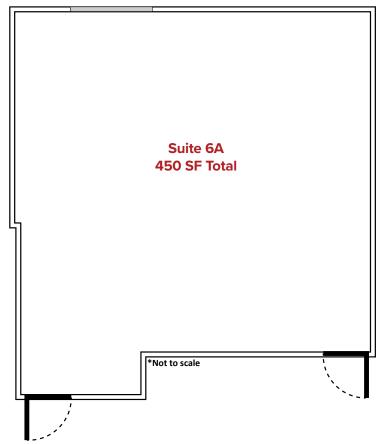

# **Gina Plooster**

Leasing Agent 605.519.0749 gina@rapidcitycommercial.com

SUITE 6A

| LEASE INF     | Ο R Μ Α Τ Ι Ο Ν   |
|---------------|-------------------|
| SQFT:         | 450 SF            |
| Monthly Rent: | \$600 + utilities |