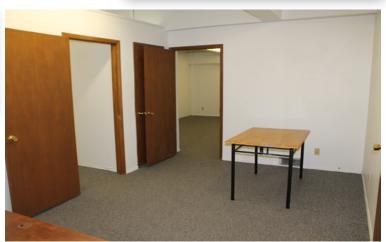

SUITE 7

| LEASE INFORMATION |                                         |
|-------------------|-----------------------------------------|
| SQFT:             | 450 SF                                  |
| Monthly Rent:     | \$600 + utilities                       |
|                   | ate Office #1<br>W x 8.9' H             |
|                   | i <mark>ce Area #2</mark><br>W x 8.9' H |
|                   | ice Area #3<br>W x 9.25' H              |
|                   | allway                                  |