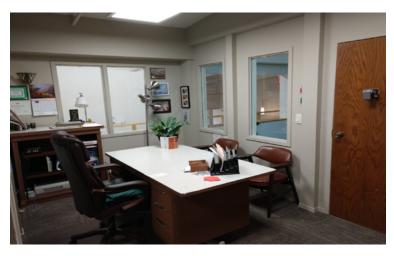

SUITE 7

| LEASE INFORMATION |                                         |
|-------------------|-----------------------------------------|
| SQFT:             | 450 SF                                  |
| Monthly Rent:     | \$600 + utilities                       |
|                   | ate Office #1<br>W x 8.9' H             |
|                   | i <mark>ce Area #2</mark><br>W x 8.9' H |
|                   | ice Area #3<br>W x 9.25' H              |
|                   | allway                                  |