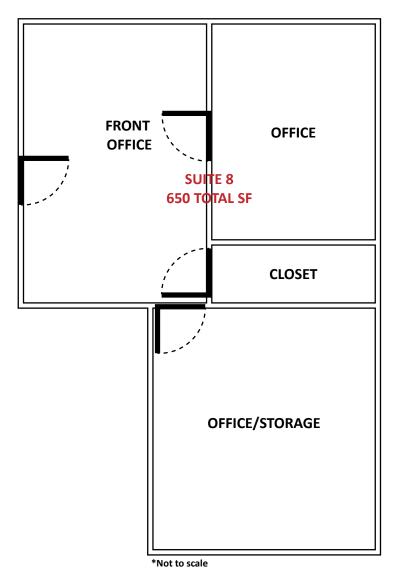

### FOR LEASE \$600-\$750/MO

|             |                                                                                                         | LEASE INFORI                                                                              | ΜΑΤΙΟΝ                                                                                                                                                          |                                                                                    |
|-------------|---------------------------------------------------------------------------------------------------------|-------------------------------------------------------------------------------------------|-----------------------------------------------------------------------------------------------------------------------------------------------------------------|------------------------------------------------------------------------------------|
|             | SUITE 6                                                                                                 | SUITE 6A                                                                                  | SUITE 7                                                                                                                                                         | SUITE 8                                                                            |
| SQFT:       | 555 SF                                                                                                  | 450 SF                                                                                    | 450 SF                                                                                                                                                          | 650 SF                                                                             |
| Monthly:    | \$750 + utilities                                                                                       | \$600 + utilities                                                                         | \$600 + utilities                                                                                                                                               | \$650 + utilities                                                                  |
| Highlights: | <ul> <li>Two office spaces</li> <li>Storage closet</li> <li>Private restroom<br/>with shower</li> </ul> | <ul> <li>Loft/studio space with a window</li> <li>Positioned in a private area</li> </ul> | <ul> <li>2<sup>nd</sup> floor next to<br/>common area waiting<br/>room</li> <li>One private office,<br/>two connected office<br/>spaces with windows</li> </ul> | <ul> <li>Two offices &amp; reception</li> <li>Small closet/storage room</li> </ul> |