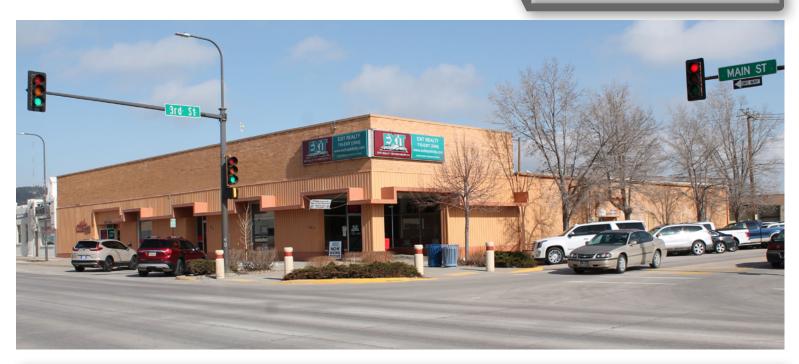

# OFFICE SUITES FOR LEASE

401 3 R D STREET RAPID CITY, SD 57701

### FOR LEASE \$600-\$750/MO

|             |                                                                                                         | LEASE INFORI                                                                              | ΜΑΤΙΟΝ                                                                                                                                                          |                                                                                    |
|-------------|---------------------------------------------------------------------------------------------------------|-------------------------------------------------------------------------------------------|-----------------------------------------------------------------------------------------------------------------------------------------------------------------|------------------------------------------------------------------------------------|
|             | SUITE 6                                                                                                 | SUITE 6A                                                                                  | SUITE 7                                                                                                                                                         | SUITE 8                                                                            |
| SQFT:       | 555 SF                                                                                                  | 450 SF                                                                                    | 450 SF                                                                                                                                                          | 650 SF                                                                             |
| Monthly:    | \$750 + utilities                                                                                       | \$600 + utilities                                                                         | \$600 + utilities                                                                                                                                               | \$650 + utilities                                                                  |
| Highlights: | <ul> <li>Two office spaces</li> <li>Storage closet</li> <li>Private restroom<br/>with shower</li> </ul> | <ul> <li>Loft/studio space with a window</li> <li>Positioned in a private area</li> </ul> | <ul> <li>2<sup>nd</sup> floor next to<br/>common area waiting<br/>room</li> <li>One private office,<br/>two connected office<br/>spaces with windows</li> </ul> | <ul> <li>Two offices &amp; reception</li> <li>Small closet/storage room</li> </ul> |